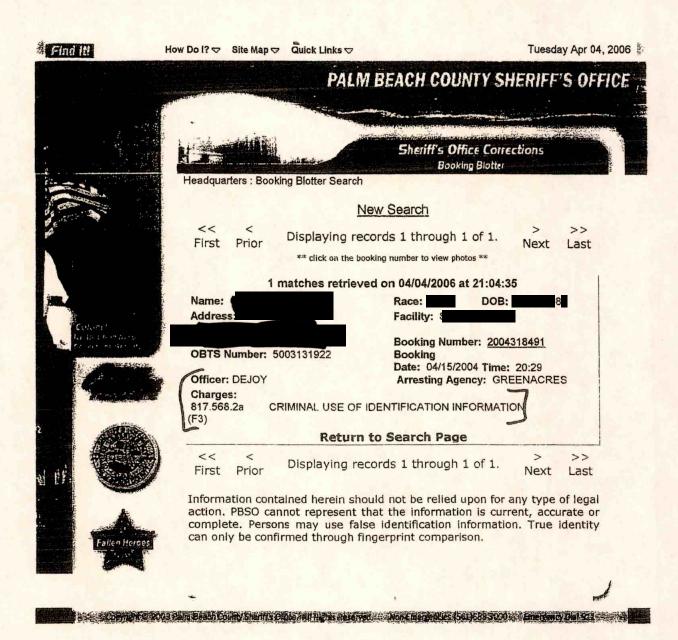

CROSS REFERENCE LIST PAGE 1
PALM BEAC COUNTY - CLERK OF COURT PREPARED ON 09/16/05 CAD040R1

\*\*\*\*\*\*\* CROSS REFERENCE INFORMATION \*\* C CC02\*\* ARREST \*\* DEFENDANT'S NAME NUMBER NUMBER \*\* 05023062MM A02 \*\* \*\* \*\*CHARGE: POSSESSION OF MARIJUANA UNDER 20 GRAMS 

DEFENDANT ACTIVITY REPORT

CASE HISTORY :

ARREST CASE
NUMBER NUMBER ARREST DIV FILE OR PURGE DATE

05023062MM A02 09/15/05

CHARGE: POSSESSION OF MARIJUANA UNDER 20 GRAMS-

CHARGE: POSSESSION OF DRUG PARAPHERNALIA

STATUS: ARRAIGNMENT: 092705 COURT: KK TIME: 0800 NTA DATE: