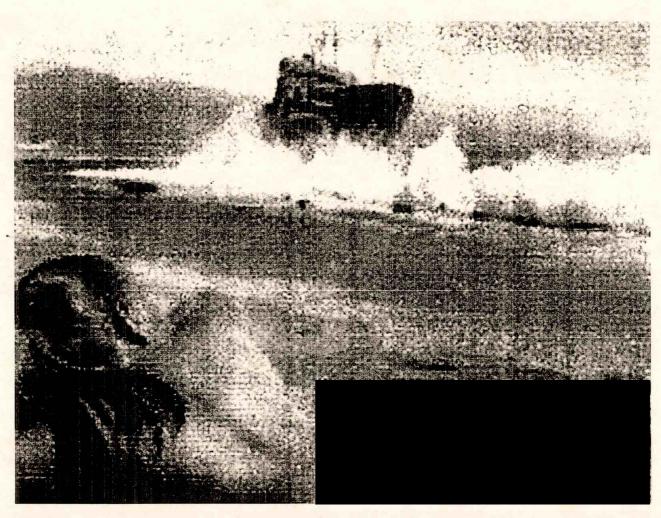

he end of his employment, the masseuses were younger and younger. When asked how young, Mr. Alessi stated they appeared to be sixteen or seventeen years of age at the most. The massages would occur in Epstein's bedroom or bathroom. There were times he recalled that he would set up the massage tables either in Epstein s bedroom or in his bathroom. I asked if there were things going on other than a massage. Alessi stated that there were times towards the end of his employment that he would have to wash off a massager/vibrator and a long rubber penis, which were in the sink after the massage. \dditionally, he stated the bed would almost always have to be made after the massage. Alessi was never privy to what went on during the



View All of \*





07/26/17

Page 46 of 111







6/13/20





DO HAVE MORE FUN~\*~ STRAIGHT FEMALE

```
Date: 9/01/06
                       PALM BEACH POLICE DEPARTMENT
                                                            Page:
Time: 13:38:06
                              Incident Report
                                                           Program: CMS301L
Case Number . : 1-03-001498
                                      SPECIAL NOTES :
Occur From Date: 10/05/03 0824
                                      Occur To Date : 10/05/03 0824
Report Date . : 10/05/03 0845
                                      Day Of Week . : Sunday
Common/Location: 358 EL BRILLO WY
City . . . . : PALM BEACH, FL
Location Type : RESIDENCE-SINGLE FAMILY
Beat Assignment: SHIFT 2
                                      Map Reference : 10
Dept Class . . : BURGLARY RES