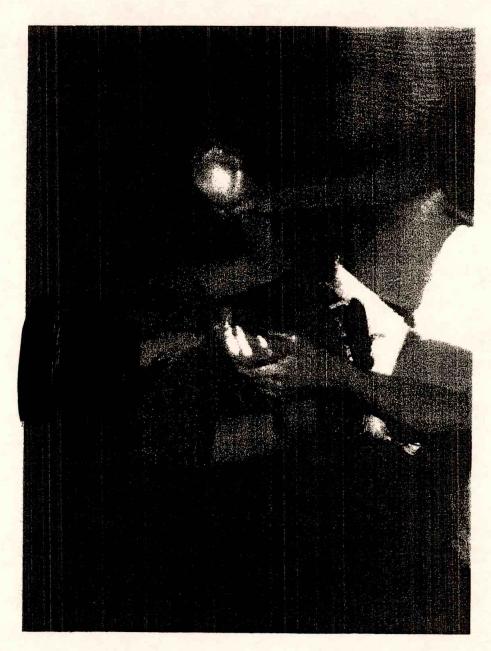

Epstein took me to the computer room where he showed me a computer monitor that was displaying a still frame of the suspect. The computer indicated a time of 0428 a.m., when the suspect came into the office area, walked behind the desk, opened the hand bag, and then opened the center drawer to the desk. It appeared as though the suspect was familiar with the house and the desk. Epstein told me that he did not know who the suspect in the photo was but thought it might be his former houseman because of his size and shape. Epstein also pointed out that the suspect in the video was wearing moccasin type shoes like his former houseman did due to his back injury. The suspect was a white male who was 5'10" in height, 250 lbs., wearing tan pants, white shirt, and a hat. Epstein provided me with the former houseman's information which was Juan P. Alessi, DOB 02/12/50, living at 1515 South Flagler Dr., Apt. 1901, West Palm Beach, Florida.

Det. Recarey obtained a video of the footage starting at 0426 hrs, and ending at 0430 hours. The before mentioned video shows a white male inside the Epstein residence moving a duffle bag and opening a desk drawer. A copy of this video footage was captured onto a compact disk and was placed into evidence via a property receipt.