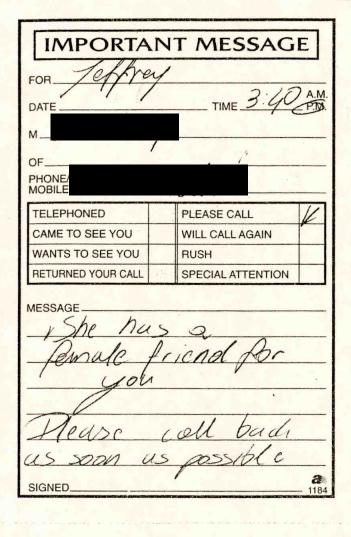

car-extansion Agmbutet of roses to Royal Falm Beach High school for Give the flowers of 8:30 to sb. to give it to her fat the stage ofter performance

Page 2339

Jeffrey E. Epstein

Tape:

PBPD &

Date:

October 11, 2005